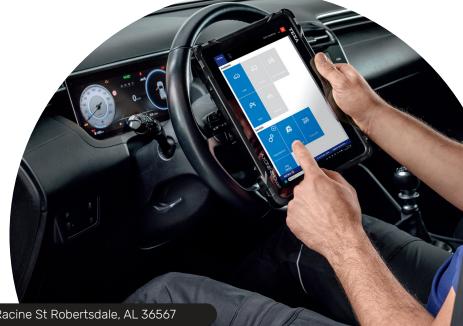

## TEXA AXONE LIGHT CAR DIAGNOSTIC KIT (NANO)

TEXA's new Axone Nemo Light makes professional diagnostic tools accessible and affordable for any size shop or work environment.

Access repair information (including torque specs, torque sequences, fluid type, capacities), read and clear codes, view live data, wiring diagrams, maintenance resets, adaption value resets (engine, transmission, brake systems), cylinder tests, idle learning, and much more!

## **FEATURES:**

- Rugged Tablet Designed For Continuous Workshop Use
- Fast-Loading
- Front and Rear Cameras
- Open Windows Architecture