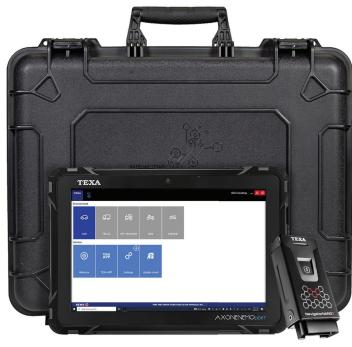

## TEXA AXONE LIGHT CAR DIAGNOSTIC KIT (NANO)

TEXA's new Axone Nemo Light makes professional diagnostic tools accessible and affordable for any size shop or work environment.

Access repair information (including torque specs, torque sequences, fluid type, capacities), read and clear codes, view live data, wiring diagrams, maintenance resets, adaption value resets (engine, transmission, brake systems), cylinder tests, idle learning, and much more!

## **INCLUDES:**

- Navigator Nano S
- Axone Nemo Light Tablet
- Fully Rugged Carrying Case w/ Custom Foam
- IDC5 Car Software License